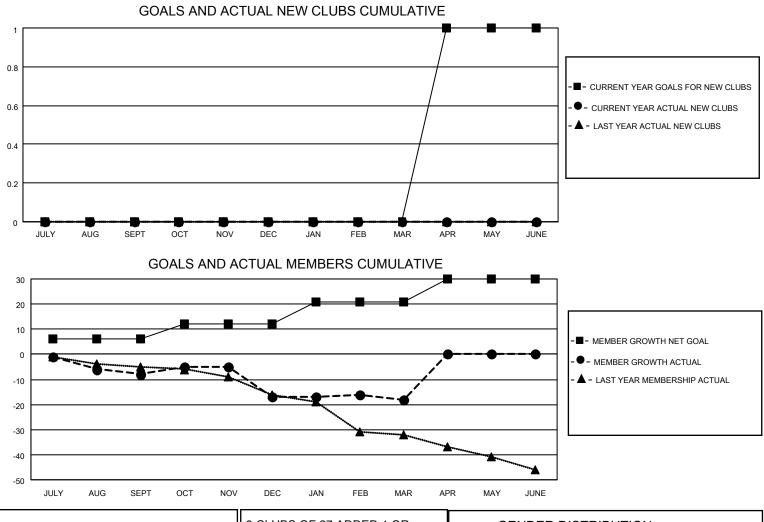

## LOCATION UTAH

District 28 U

Results as of: 3/31/2022

| Clubs                 |               |           |               | Members               |                        |                         |                                                    |  |
|-----------------------|---------------|-----------|---------------|-----------------------|------------------------|-------------------------|----------------------------------------------------|--|
| RESULTS FOR 2021-2022 |               |           |               | RESULTS FOR 2021-2022 |                        |                         |                                                    |  |
| QUARTER               | NEW CLUB GOAL | NEW CLUBS | DROPPED CLUBS | QUARTER MEM           | BER GROWTH NET<br>GOAL | MEMBER GROWTH<br>ACTUAL | DROPPED<br>MEMBERS ACTUAL<br>(including transfers) |  |
| JULY/AUG/SEPT         | 0             | 0         | 0             | JULY/AUG/SEPT         | 6                      | 2                       | 9                                                  |  |
| OCT/NOV/DEC           | 0             | 0         | 0             | OCT/NOV/DEC           | 6                      | 10                      | 18                                                 |  |
| JAN/FEB/MAR           | 0             | 0         | 0             | JAN/FEB/MAR           | 9                      | 12                      | 9                                                  |  |
| APR/MAY/JUNE          | 1             | 0         | 0             | APR/MAY/JUNE          | 9                      | 0                       | 0                                                  |  |